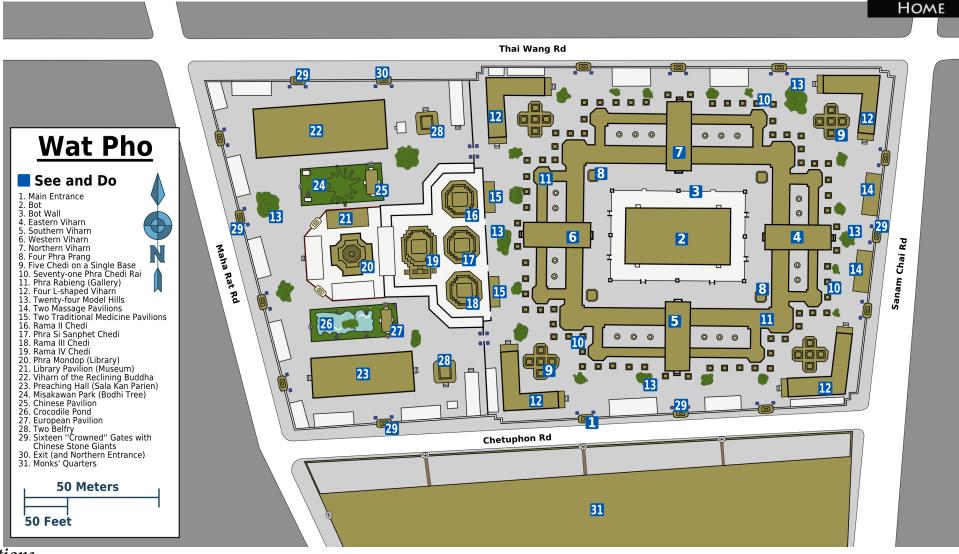

## Map of Wat Po



## Directions

Boat: This is one of the most popular ways to Wat Pho and the Grand Palace. Take an express boat to Tha Tien (N8) along the Chao Phraya. Once you walk out of the pier walk past the food stalls until you get to a large road junction. In front (slightly to the left) is the Grand Palace. Take a right here and walk about 10 minutes until you come to Wat Pho which will be on the other side of the road. Otherwise hop on a tuk tuk but they'll probably charge a lot for this short distance.

location.

Гне Longest

WAY

Tuk Tuk: Unless you are use to tuk tuk bargaining it might end up costing you more thant a taxi to get there. If possible arrange a price beforehand.

Bus: numbers 1, 3, 25, 44, 48, 91, 503, 508 and 512 all stop nearby Wat Pho.

Map credit: Globe-trotter, based on m